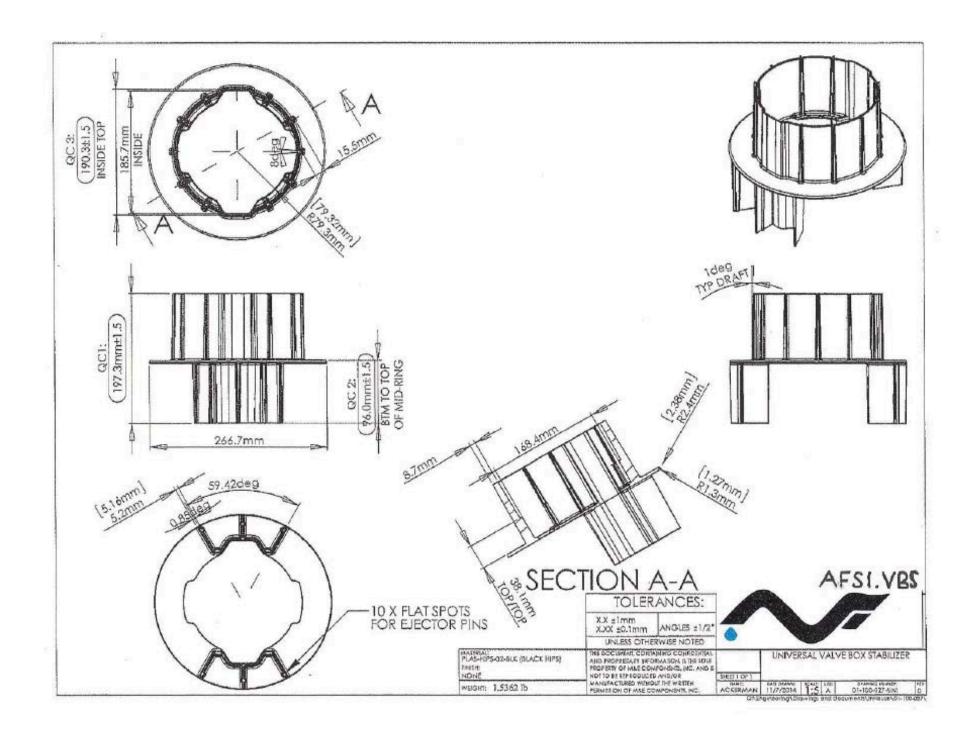

## Valve Box Stabilizer

VBS-U

VBS helps eliminate settling and shifting often occurring when a valve box is installed without an anchoring device. Install the saddle type Valve Box Stabilizer over each valve to position the valve nut in the center of the valve box. Molded in stabilizing fins, integral to the design, prevent valve box movement in the ground.

Made of durable, black polycarbonate material Valve Box Stabilizer is light-weight yet durable. Valve Box Stabilizer makes your construction or repairs last for years. VBS-U fits most all valves  $4^{\circ} - 12^{\circ}$ .

## SPECIFICATION FOR VALVE BOX STABILIZER

Install a saddle type Valve Box Stabilizer (VBS) over each valve to position the valve nut in the center of the valve box. The VBS shall be fabricated of high impact polycarbonate as manufactured by M&E Components Inc. for Assured Flow Sales, Inc. or approved equal.